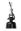

# **Biberach EBOLICHT** — SEIT 1911 -

A classic lamp with reflector in a flattened cone shape. Reflector of the original "Berlin" type with reduced frame structure. Its reduced, clear form is perfect for illuminating smaller tables and special places.

Sizes and Details

Lamp-ø / Lamp height

300 mm / 160 mm