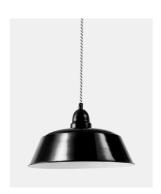

# **Biberach EBOLICHT** — SEIT 1911 -

A classic lamp with reflector in a flattened cone shape. Reflector of the original "Berlin" type with reduced frame structure. Its reduced, clear form is perfect for illuminating smaller tables and special places.

Sizes and Details

Lamp-ø / Lamp height

300 mm / 160 mm